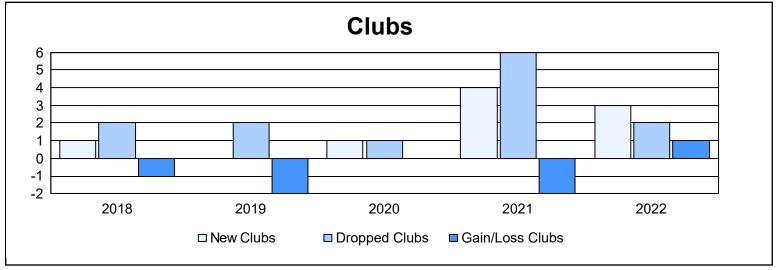

District 2 T1 As of June 2022 Cumulative

| Year      | New<br>Clubs | Dropped<br>Clubs | Gain/<br>Loss<br>Clubs | New<br>Members | Charter<br>Members | Reinstate<br>Members | Transfer<br>Members | Total<br>Member<br>Added | Total<br>Members<br>Dropped | Gain/<br>Loss<br>Members |
|-----------|--------------|------------------|------------------------|----------------|--------------------|----------------------|---------------------|--------------------------|-----------------------------|--------------------------|
| 2017-2018 | 1            | 2                | -1                     | 175            | 21                 | 5                    | 7                   | 208                      | 245                         | -37                      |
| 2018-2019 | 0            | 2                | -2                     | 129            | 5                  | 30                   | 5                   | 169                      | 222                         | -53                      |
| 2019-2020 | 1            | 1                | 0                      | 65             | 53                 | 1                    | 2                   | 121                      | 182                         | -61                      |
| 2020-2021 | 4            | 6                | -2                     | 115            | 87                 | 6                    | 1                   | 209                      | 222                         | -13                      |
| 2021-2022 | 3            | 2                | 1                      | 268            | 107                | 41                   | 4                   | 420                      | 226                         | 194                      |
| Average   | 2            | 3                | -1                     | 150            | 55                 | 17                   | 4                   | 225                      | 219                         | 6                        |