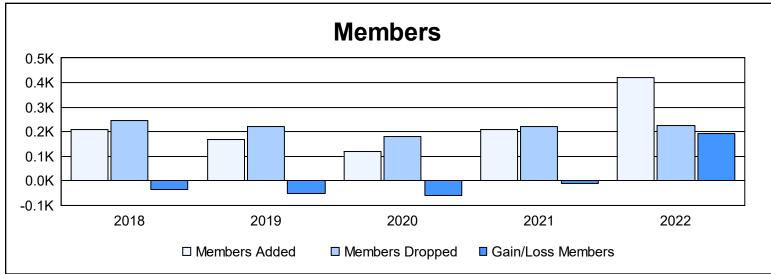

District 2 T1 As of June 2022 Cumulative

| Year      | New<br>Clubs | Dropped<br>Clubs | Gain/<br>Loss<br>Clubs | New<br>Members | Charter<br>Members | Reinstate<br>Members | Transfer<br>Members | Total<br>Member<br>Added | Total<br>Members<br>Dropped | Gain/<br>Loss<br>Members |
|-----------|--------------|------------------|------------------------|----------------|--------------------|----------------------|---------------------|--------------------------|-----------------------------|--------------------------|
| 2017-2018 | 1            | 2                | -1                     | 175            | 21                 | 5                    | 7                   | 208                      | 245                         | -37                      |
| 2018-2019 | 0            | 2                | -2                     | 129            | 5                  | 30                   | 5                   | 169                      | 222                         | -53                      |
| 2019-2020 | 1            | 1                | 0                      | 65             | 53                 | 1                    | 2                   | 121                      | 182                         | -61                      |
| 2020-2021 | 4            | 6                | -2                     | 115            | 87                 | 6                    | 1                   | 209                      | 222                         | -13                      |
| 2021-2022 | 3            | 2                | 1                      | 268            | 107                | 41                   | 4                   | 420                      | 226                         | 194                      |
| Average   | 2            | 3                | -1                     | 150            | 55                 | 17                   | 4                   | 225                      | 219                         | 6                        |